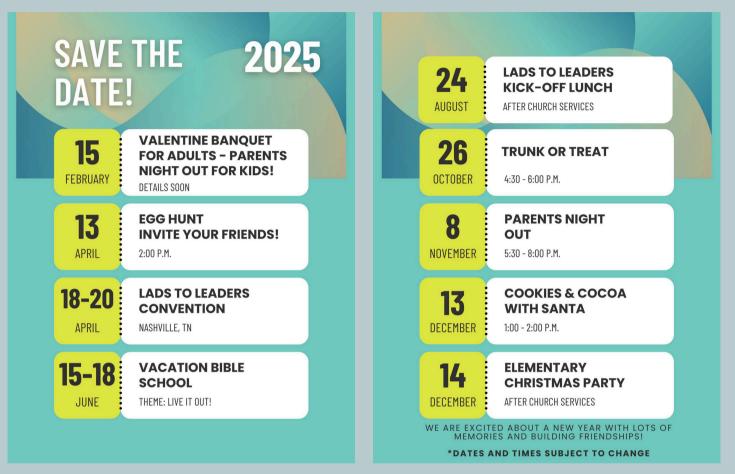

## <u>Get Connected!</u>

- <u>Feb. 10 Ladies Event -</u> <u>Valentine Hangout 6:30pm</u>
- <u>Feb. 15 Parents Night Out</u> <u>5pm</u>
- <u>Feb. 15 Valentines Banquet</u> <u>5pm</u>
- <u>Feb.</u>
- <u>Sept. 5-7 Ladies Retreat Save</u> <u>the Date</u>

VALENTINE BANQUET. FEEL FREE TO BRING YOUR CHILDREN AND JOIN THE CELEBRATION, OR TAKE SOME TIME FOR YOURSELVES. KINDLY INFORM MENDY GOBLE IF YOU PLAN TO BRING YOUR KIDS.